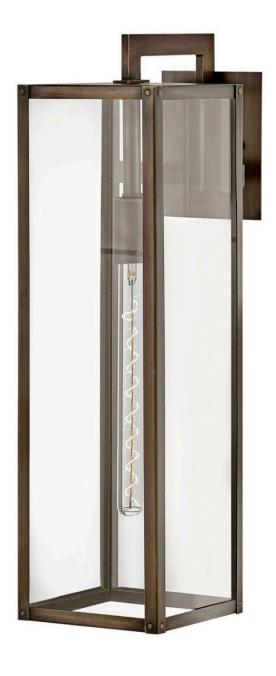

## MAX

LARGE WALL MOUNT LANTERN

## 2595BU-LL

Simple, clean-cut, yet captivating, Max is an instant classic, perfect for a myriad of outdoor spaces. Max's simple construction and hand welded aluminum frame embodies the modern inspiration behind the design. Surrounded by clear glass panels, it yields architectural simplicity for the touch of contemporary we crave.

FINISH: Burnished Bronze

GLASS: Clear WIDTH: 7" HEIGHT: 25"

**LIGHT SOURCE**: LED Lamp

WATTAGE: 1-5w Med. LED \*Included

**HINKLEY** 33000 Pin Oak Parkway Avon Lake, OH 44012 **PHONE: (440) 653-5500** Toll Free: 1 (800) 446-5539 hinkley.com