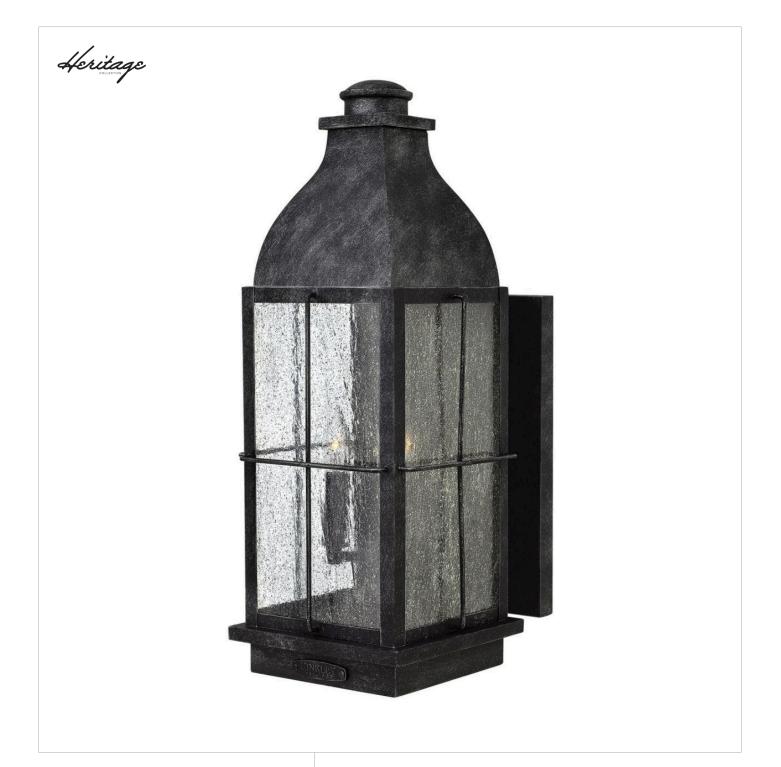

## BINGHAM

#### LARGE WALL MOUNT LANTERN

#### 2045GS-LL

Bingham's traditional style recalls a turn-of-the-century gas light reproduction. The vintage look is nautical in nature and recognizes Hinkley's origins on the shores of Lake Erie. The aluminum construction features clear seedy glass and a Greystone finish, while candelabra lamping completes the authentic style.

### FINISH: Greystone GLASS: Clear Seedy WIDTH: 8" HEIGHT: 21" LIGHT SOURCE: LED Lamp WATTAGE: 3-4w Cand. LED \*Included