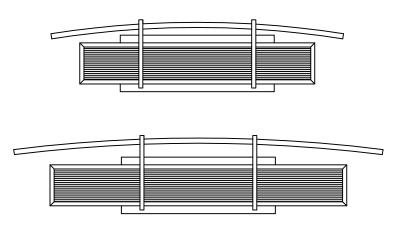

## 2-LIGHT CHANDELIER 3-LIGHT CHANDELIER

- 1. OUTLET BOX (not included)
- 2. MOUNTTN STRAP (pre-attached)
- 3. OUTLET BOX SCREWS and WASHERS (pre-attached to outlet dox)
- 4. BLACK SUPPLY WIRE (not included)
- 5. SMOOTH (or BLACH) FLXTURE LEAD WTRE
- 6. WHITE SUPPLY WIRE (not included)
- 7. RIBBED (or WHITE) FIXTURE LEAD WIRE
- 8. SUPPLY GROUND WIRE (not included)
- 9. FIXTURE GROUND WIRE
- 10. WIRE CONNECTORS
- 11. GROUND SCREW (pre-attached)
- 12. FIXTURE
- 13. CANOPY