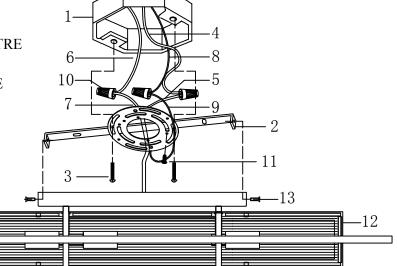

## 2-LIGHT CHANDELIER 3-LIGHT CHANDELIER

- 1. OUTLET BOX (not included)
- 2. MOUNTTN STRAP (pre-attached)
- 3. OUTLET BOX SCREWS and WASHERS (pre-attached to outlet dox)
- 4. BLACK SUPPLY WIRE (not included)
- 5. SMOOTH (or BLACH) FLXTURE LEAD WTRE
- 6. WHITE SUPPLY WIRE (not included)
- 7. RIBBED (or WHITE) FIXTURE LEAD WIRE
- 8. SUPPLY GROUND WIRE (not included)
- 9. FIXTURE GROUND WIRE
- 10. WIRE CONNECTORS
- 11. GROUND SCREW (pre-attached)
- 12. FIXTURE
- 13. CANOPY