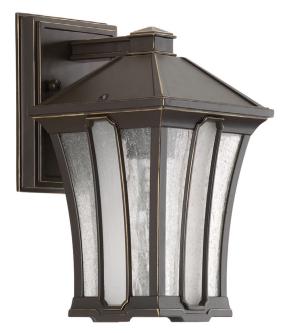

## **Twain**

Featuring an updated bungalow design style, Twain's wall lantern offers visual interest for a variety of home exteriors. Seeded glass panels with center glass panel frosted to soften appearance of light and is finished in an Antique Bronze. Open bottom design allows easy access to replace lamps.

- Antique Bronze finish
- Updated bungalow-style design
- Adds visual interest to a variety of home exteriors
- Open bottom design allows for easy access

Category: Outdoor

Finish: Antique Bronze (Powdercoat)

Construction: Aluminum construction

Glass/Shade: Clear seeded glass panels

Width: 5-3/4" Height: 10-1/4" Depth: 6-3/4"

H/CTR: 2-3/8" (facing up)

| MOUNTING                                                                                                                                               | ELECTRICAL                                | LAMPING                                                     | ADDITIONAL INFORMATION                     |
|--------------------------------------------------------------------------------------------------------------------------------------------------------|-------------------------------------------|-------------------------------------------------------------|--------------------------------------------|
| Wall mounted  Mounting strap for outlet box included  Backplate covers a standard 4" hexagonal recessed outlet box  4.5" W., 5.875" ht., 0.8125" depth | Pre-wired<br>6" of wire supplied<br>120 V | Quantity: One 100w max. Medium Base E26 base ceramic socket | cCSAus Wet location listed 1 year warranty |
|                                                                                                                                                        |                                           |                                                             |                                            |