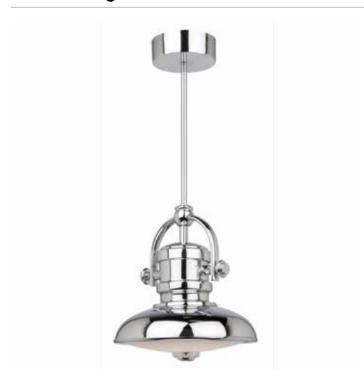

# **Profile 1 Light AC7900CH Chrome Pendant**

The pendant lights from the Profile collection are convertible to semi-flush mounts and are offered with a chrome plated finish and a crystal finial.