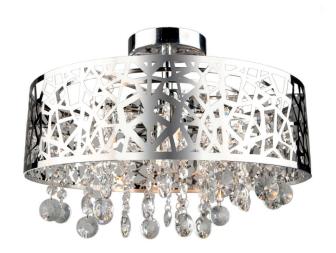

# **Celestial AC11076CH Flush Mount**

Sparkling crystal jewels complimented with a chrome plated metal shade, the "Celestial" collection is fun and exciting. The metal shade has a multiple shape cut design. This chandelier is illuminated with bright G9 halogen bulbs to enhance its sparkle.